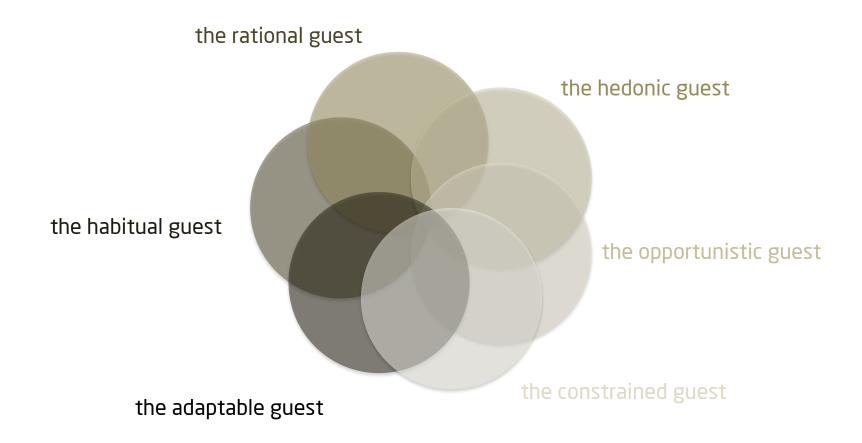

# in reality: 6 types of guests\*

<sup>\*(</sup>based on the 'grounded typology of vacation decision-making', Alain Decrop (Unamur)