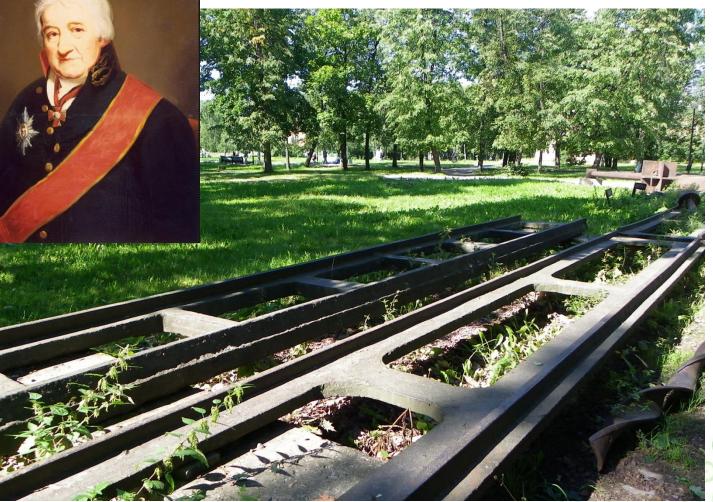

#### Tulmozerye Mining Park

(▷) Listen to audio

Mobile App 💰 👘

Formerly bushy and unattractive ruins of Tulmozero Ironworks are opening again to the world, now already as a tourist site and one of the "pearls" of the much talked-of Mining Road route. Preparatory measures took a little less than 30 years, the plant was built in 1899, however during the first years of the XX century the bankruptcy procedure was started. Contradictory and insightful history of Tulmozero "giant" in a remarkable manner resonates with toady, making to assess many present day events in a new light.

Tourists from different parts on Northern Europe and Russia are rushing to these places in order to enjoy the romantic atmosphere in the silence