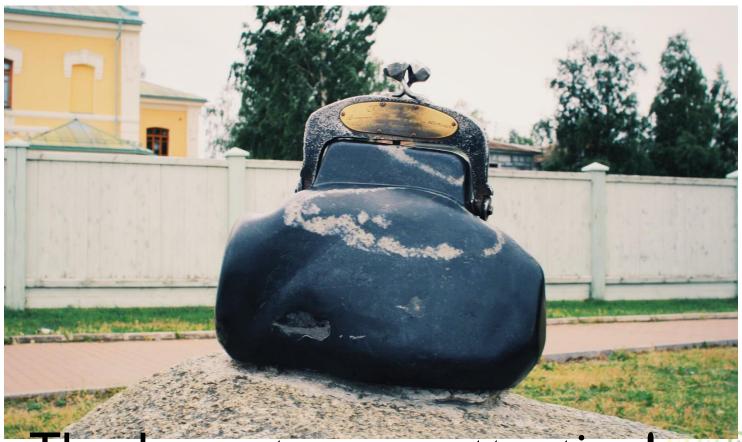

#### Tulmozerye Mining Park

(▷) Listen to audio

Mobile App 💰 👘

Formerly bushy and unattractive ruins of Tulmozero Ironworks are opening again to the world, now already as a tourist site and one of the "pearls" of the much talked-of Mining Road route. Preparatory measures took a little less than 30 years, the plant was built in 1899, however during the first years of the XX century the bankruptcy procedure was started. Contradictory and insightful history of Tulmozero "giant" in a remarkable manner resonates with toady, making to assess many present day events in a new light.

Tourists from different parts on Northern Europe and Russia are rushing to these places in order to enjoy the romantic atmosphere in the silence