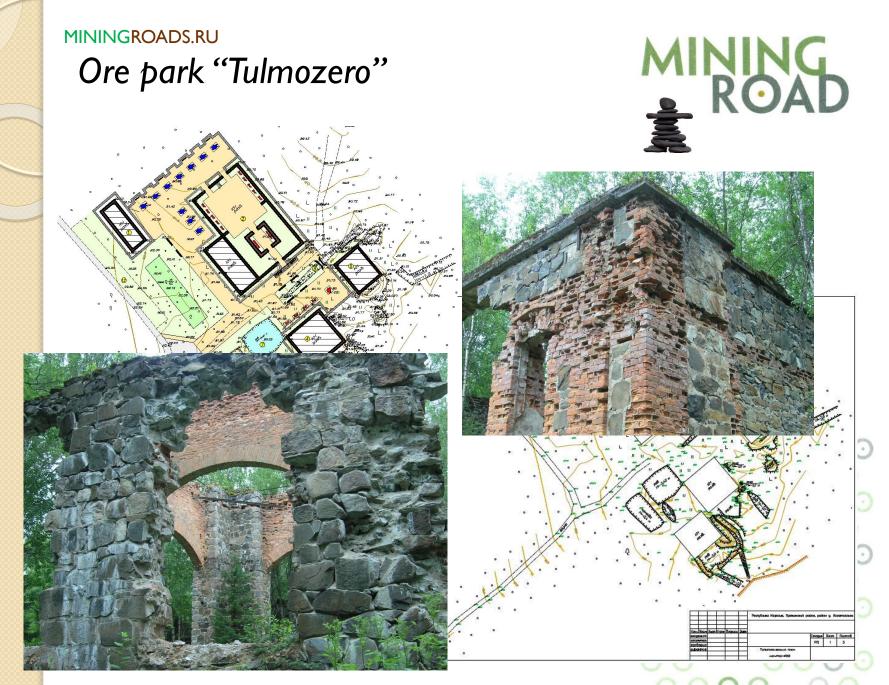

#### Tulmozerye Mining Park

(▷) Listen to audio

Mobile App 💰 👘

Formerly bushy and unattractive ruins of Tulmozero Ironworks are opening again to the world, now already as a tourist site and one of the "pearls" of the much talked-of Mining Road route. Preparatory measures took a little less than 30 years, the plant was built in 1899, however during the first years of the XX century the bankruptcy procedure was started. Contradictory and insightful history of Tulmozero "giant" in a remarkable manner resonates with toady, making to assess many present day events in a new light.

Tourists from different parts on Northern Europe and Russia are rushing to these places in order to enjoy the romantic atmosphere in the silence