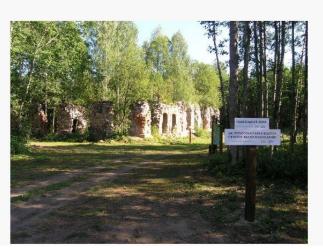

#### Tulmozerye Mining Park

(▷) Listen to audio

Mobile App 💰 👘

Formerly bushy and unattractive ruins of Tulmozero Ironworks are opening again to the world, now already as a tourist site and one of the "pearls" of the much talked-of Mining Road route. Preparatory measures took a little less than 30 years, the plant was built in 1899, however during the first years of the XX century the bankruptcy procedure was started. Contradictory and insightful history of Tulmozero "giant" in a remarkable manner resonates with toady, making to assess many present day events in a new light.

Tourists from different parts on Northern Europe and Russia are rushing to these places in order to enjoy the romantic atmosphere in the silence